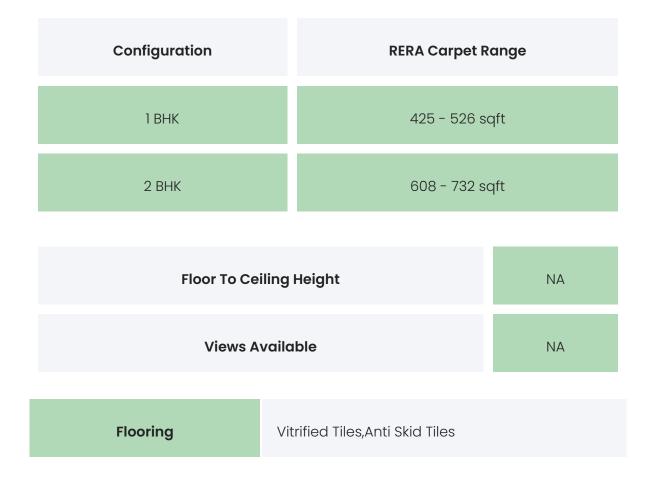

# **PROJECT & AMENITIES**

| Time Line                         | Size         | Typography  |
|-----------------------------------|--------------|-------------|
| Completed on 30th September, 2023 | 2936.57 Sqmt | 1 ВНК,2 ВНК |